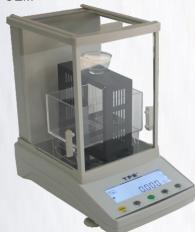

## Accuracy class: II TPS203MSLP weighing Balance Density Balance

Stainless Steel Pan. LCD display.

RS232 Interface.

Mains adapter supplied as standard. Windshield supplied as standard Height adjustable feet External calibrationCalibration Selectable measure units: g, oz, ct Memory for accumulated time

| MODEL              | TPS203MSLP                 |
|--------------------|----------------------------|
| Capacity           | 210 g                      |
| Division           | 0.001 g                    |
| Repeatability      | 0.002 g                    |
| Display            | LCD                        |
| Dimensions (LxDxH) | (139 x 100 x 78) mm        |
| Weighing pan (mm)  | Ø 80 mm                    |
| Weiging Unit       | g, ct, oz                  |
| Power Supply       | 220-240VAC Adator 9V/100mA |
| Net weight         | 6 kg / 8 kg                |