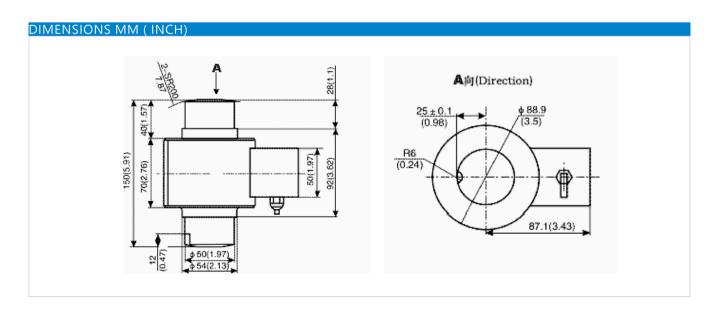

m 32                   |
| Communication baud rate               | Bps         | 19200                       |
| Maximum communication distance        | m           | 1200                        |
| Compensated temperature               | (°C)        | -10~+40                     |
| Operating temperature                 | (°C         | -10~+50                     |
| Safe overload                         | (%FS)       | 150                         |
| Ultimate overload                     | (%FS)       | 300                         |
| Level of protection                   |             | IP68                        |
| Cable length                          | m           | 15                          |
| Cable specification                   |             | Ductor shielded cable, φ5mm |